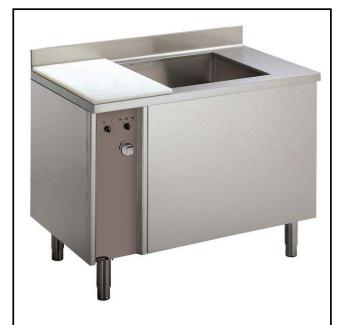

## Vegetable Washer Vegetable Washer with Tank 10/40kg

| ITEM #  |  |  |
|---------|--|--|
| MODEL # |  |  |
| NAME #  |  |  |
|         |  |  |
| SIS #   |  |  |
| AIA #   |  |  |

660033 (LV300)

Vegetable Washer with Tank Kg 10-40 - 300 liter well

#### Item No.

Made from 304 AISI stainless steel. Work area in non-toxic material.

Double inclined well bottom to allow automatic cleaning. Perforated stainless steel base filter easily removable; overflow and filter in 304 AISI stainless steel. Height-adjustable feet. Washing system by water vortex; automatic water filling. Well capacity: 300 lt. Load per cycle: 10 kg (light vegetables); 40 kg (heavy vegetables). Cycle duration: 2-3 min.

### **Main Features**

- Work area in non-toxic material compatible with the use of food.
- Double inclined well bottom to allow automatic cleaning of the unit.
- Easy to remove perforated stainless steel filters.
- Washing well shaped to achieve an efficient water vortex.
- "Soft-action" manual ball valve regulates the wash water loading and pressure.
- Water inlet to unit via a solenoid valve.
- Simple control panel with a well drainage switch and knob to regulate recirculating water intensity.
- Cycle duration of 2 to 3 minutes.
- Mounted on adjustable stainless steel legs.
- IP25 protection against water jets, solid objects and small animals (larger than 6 mm).

### Construction

- 304 AISI stainless steel construction throughout.
- Wells to have a capacity of 10 kg of light vegetables or 40 kg of heavy vegetables per cycle.