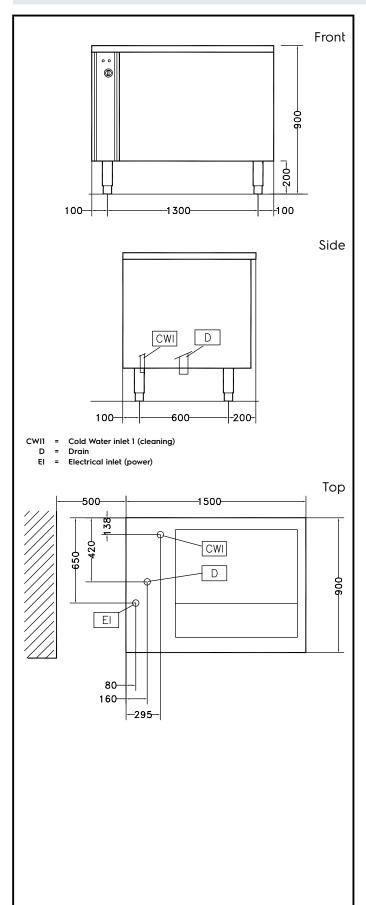

# Vegelable Washer Vegelable Washer with Tank 10/40kg

**Electric Total Watts:** 660033 (LV300) 1.1 kW **Key Information:** 

Usable well capacity:

300 lt

Load per cycle - light

vegetables: 10 kg

Load per cycle - heavy

vegetables: 40 kg 1500 mm External dimensions, Width: External dimensions, Depth: 900 mm External dimensions, Height: 850 mm Shipping weight: 196 kg

Vegetable Washer Vegetable Washer with Tank 10/40kg